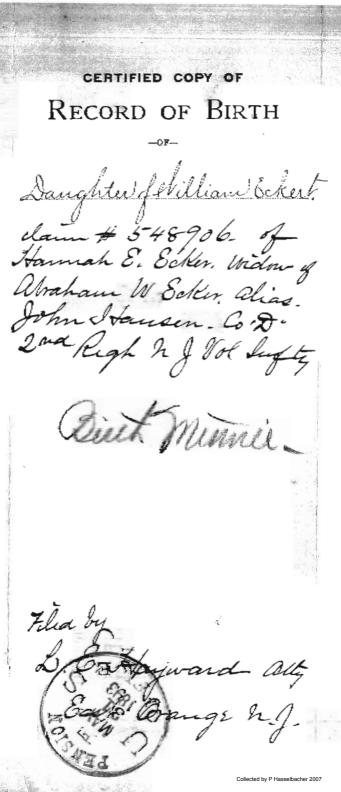

BIRTH RETURN.

Name of Child's Parents, En frank

City or Township and County,

Date of Birth,

|         | Carrie |                                                                                     |                                         | ¥ |
|---------|--------|-------------------------------------------------------------------------------------|-----------------------------------------|---|
| This by |        | dain # 54890 6. Julie<br>Hannah E. Edhen Colded<br>Mocham W Echer Shin John I bound | CERTIFIED COPY OF<br>BIRTH RETURN<br>of |   |