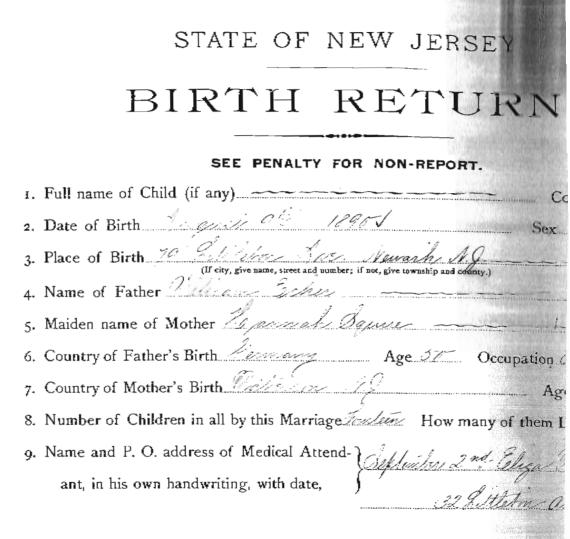

# BIRTH RETURN.

-----

| I. Full name of Child (if any) Color Mildu                                    |
|-------------------------------------------------------------------------------|
| 2. Date of Birth Appendia A State Sex Example                                 |
| 3. Place of Birth 79 Estimate the sumark all                                  |
| 4. Name of Father William Eductor {If out of weclock, }                       |
| 5. Maiden name of Mother Manuel Dayses                                        |
| 6. Country of Father's Birth                                                  |
| 7. Country of Mother's Birth                                                  |
| 8. Number of Children in all by this Marriage And How many of them Living Gue |
| 9. Name and P. O. address of Medical Attend-                                  |
| ant, in his own handwriting, with date,                                       |