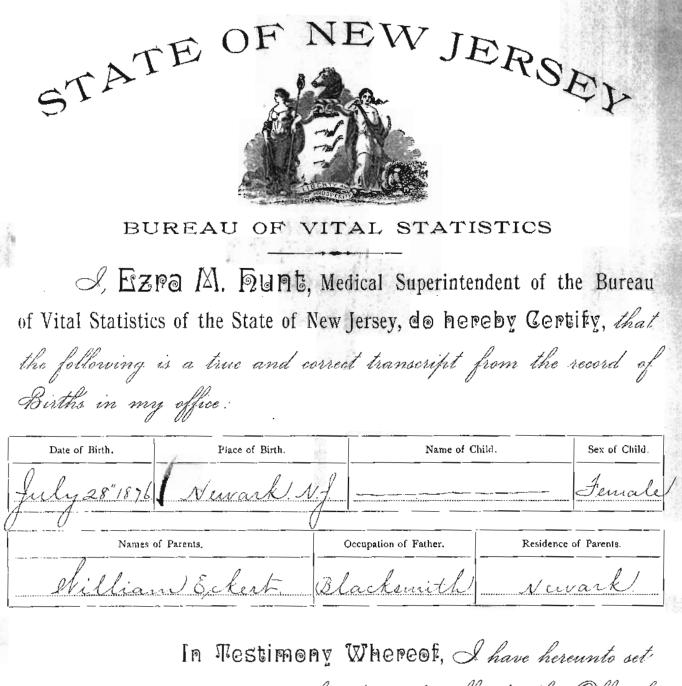

my hand and affixed the Official -Seal of said Bureau, at Trenton, this Inventy second day of December A.D. 1892:

ATTEST:

Accel=State Registrar of Vital Statistics.

Medical Superintendent.

STATE OF JERSEY NEV BUREAU OF VITAL STATISTICS SEZPO M. PUNC, Medical Superintendent of the Bureau of Vital Statistics of the State of New Jersey, do hereby Certify, that the following is a true and correct transcript from the record of Marriages in my office : Age of Each. M. F. Single or Widowed. Date of Marriage. By Whom Married. Residence. 19 Both Single Fred & Lehlbach Official Station. Where Married. Name of Parties. lewark A William Ecker Hanna & Squier Minister Residence. Aboth Name of Parents, Occupation. Jacobe Regina Ecker Kenny Ne Mary Squier File - cutter. Newark! In Restimony Whereof, I have hereunto set my hand and affixed the Official Seal of said Bureau, at Trenton, this Iwenty second day of December L.D. 1892. 2 mit ATTEST: Medical Superintendent. Just State Registrar of Vital Statistics.