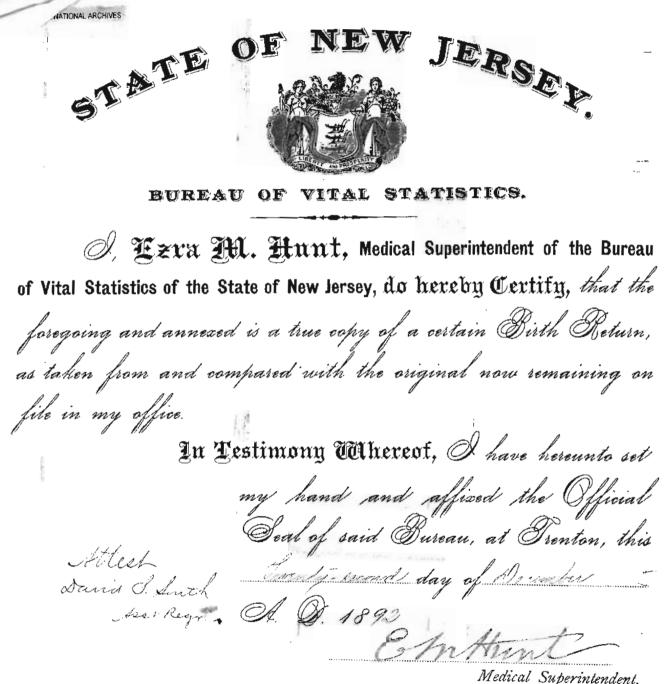

Collected by P Hasselbacher 2007

OF RETU

and the strategies with provide the strategies and the strategies

RN

REPRODUCED AT THE NATIONAL ARCHIVES of Vital Statistics of the State of New Jersey, dia lucucby Curtify, that the  $\mathscr{O},$  Text M. Hunt, Medical Superintendent of the Bureau as taken from and compared with the original now remaining on of said Quean, at Prenton, this In Testimony Withereof, A have because set pregoing and annexed is a true copy of a certain With Return, Medical Superintendent. JERSA. STATISTICS. my hand and afficed viewers herenced day of Q. 1893 VITAL H O ĥ BUREAU ALA LS shar Regrin Sand C. Such like in my office.